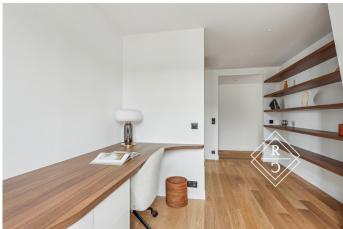

The flat, located on the 6th floor with unobstructed views of La Défense and Mont Valérien, has been completely refurbished and comprises an entrance hall with dressing room, a study area, a kitchen opening onto the lounge/dining room, 3 bedrooms with fitted wardrobes, one of which is a master bedroom with dressing room, shower room and WC, a bathroom and a separate WC, A cellar completes this property.