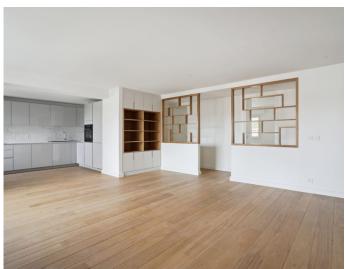

## 44 rue du Théâtre, Paris 15

This apartment on the 7th floor of the Chopin building has been renovated to a very high standard, respecting the environment.

This elegant apartment boasts an unobstructed view and comprises an entrance hall, a fitted and equipped kitchen opening onto the living room, two bedrooms, one with shower and WC, a bathroom and a separate WC (lot 90). A cellar completes this property.