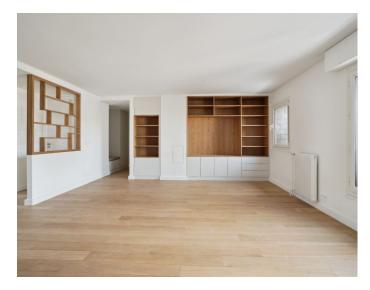

## 44 rue du Théâtre, Paris 15

This apartment on the 7th floor of the Chopin building has been renovated to a very high standard, respecting the environment.

This elegant apartment boasts an unobstructed view and comprises an entrance hall, a fitted and equipped kitchen opening onto the living room, two bedrooms, one with shower and WC, a bathroom and a separate WC (lot 90). A cellar completes this property.