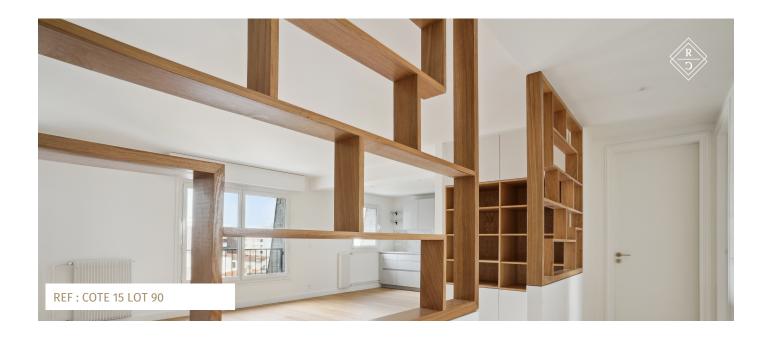

## 4-room flat with uninterrupted view (Lot 90)

## 44 rue du Théâtre, Paris 15

This apartment on the 7th floor of the Chopin building has been renovated to a very high standard, respecting the environment.

This elegant apartment boasts an unobstructed view and comprises an entrance hall, a fitted and equipped kitchen opening onto the living room, two bedrooms, one with shower and WC, a bathroom and a separate WC (lot 90). A cellar completes this property.