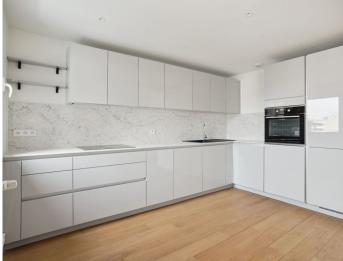

## 44 rue du Théâtre, Paris 15

This apartment on the 7th floor of the Chopin building has been renovated to a very high standard, respecting the environment.

This elegant apartment boasts an unobstructed view and comprises an entrance hall, a fitted and equipped kitchen opening onto the living room, two bedrooms, one with shower and WC, a bathroom and a separate WC (lot 90). A cellar completes this property.