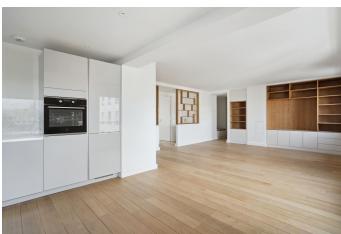

## 44 rue du Théâtre, Paris 15

This apartment on the 7th floor of the Chopin building has been renovated to a very high standard, respecting the environment.

This elegant apartment boasts an unobstructed view and comprises an entrance hall, a fitted and equipped kitchen opening onto the living room, two bedrooms, one with shower and WC, a bathroom and a separate WC (lot 90). A cellar completes this property.