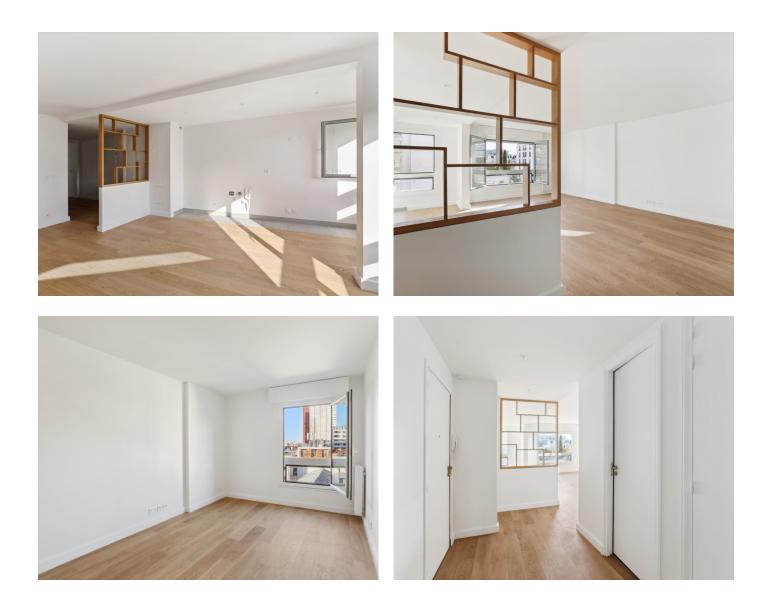

The apartment, located on the 9th floor of the Edgar building, has been renovated to a high standard, with respect for the environment.

This 3-room apartment boasts an unobstructed view and comprises an entrance hall, a fitted and equipped kitchen opening onto a spacious living/dining room, two bedrooms,