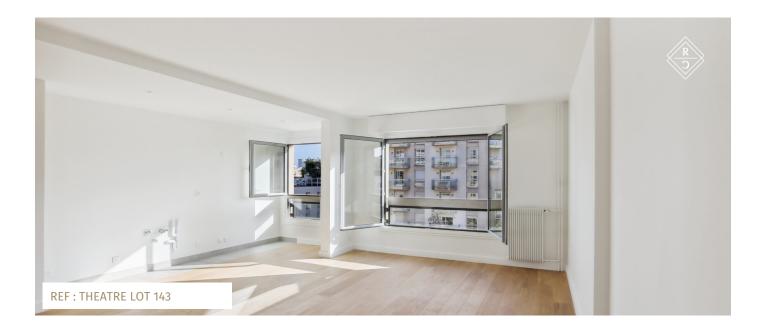

The apartment, located on the 9th floor of the Edgar building, has been renovated to a high standard, with respect for the environment.

This 3-room apartment boasts an unobstructed view and comprises an entrance hall, a fitted and equipped kitchen opening onto a spacious living/dining room, two bedrooms,